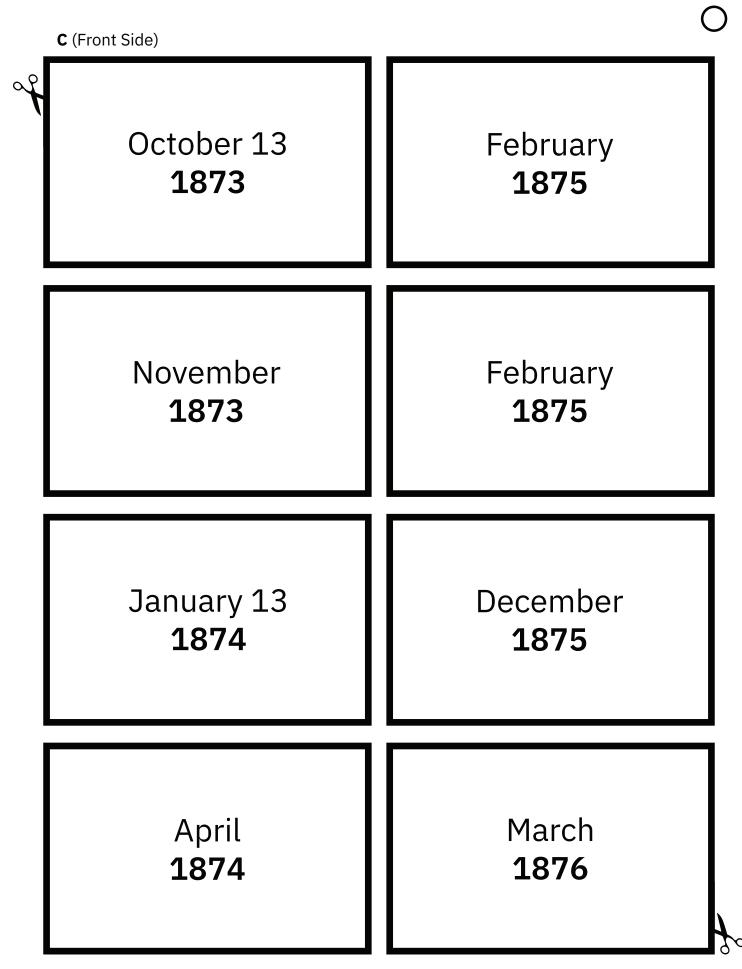

## Instructions

- **1.** Split players into 2 teams.
- **2.** Split the deck of cards in half. Each team should now lay all the cards out in a line with the icons facing upwards. *Do not look at the date side of the cards!*
- **3.** Play a game of Rock, Paper, Scissors or flip a coin to decide which team will lay out the first card. Then, have the chosen team lay out their first card, with the date side facing upwards.
- **4.** The opposing team will now choose a card from their lineup and place it beside the existing card.
  - **a.** If the team believes the event on the card took place BEFORE the event on the date card, place the card (icon side up) to the left.
  - **b.** If the team believes the event on the card took place AFTER the event on the date card, place the card (icon side up) to the right.

- **5.** Once the card has been laid down, flip it to check the date side.
  - **a.** If the card was placed in the correct order, the team receives a point.
  - **b.** If the card was placed in the incorrect order, the opposing team receives a point.
- 6. Once the card has been moved to the correct spot in the timeline, resume play.
- 7. Continue until all cards have been played and tally your points to see who won!