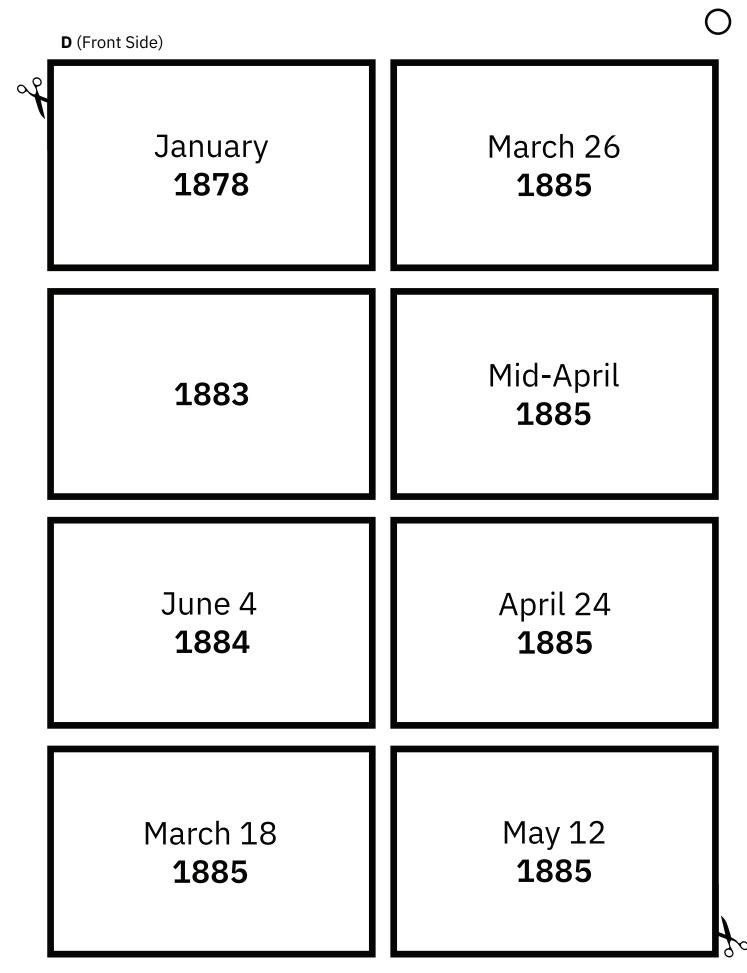

## Instructions

- **1.** Split players into 2 teams.
- **2.** Split the deck of cards in half. Each team should now lay all the cards out in a line with the icons facing upwards. *Do not look at the date side of the cards!*
- **3.** Play a game of Rock, Paper, Scissors or flip a coin to decide which team will lay out the first card. Then, have the chosen team lay out their first card, with the date side facing upwards.
- **4.** The opposing team will now choose a card from their lineup and place it beside the existing card.
  - **a.** If the team believes the event on the card took place BEFORE the event on the date card, place the card (icon side up) to the left.
  - **b.** If the team believes the event on the card took place AFTER the event on the date card, place the card (icon side up) to the right.

- **5.** Once the card has been laid down, flip it to check the date side.
  - **a.** If the card was placed in the correct order, the team receives a point.
  - **b.** If the card was placed in the incorrect order, the opposing team receives a point.
- 6. Once the card has been moved to the correct spot in the timeline, resume play.
- 7. Continue until all cards have been played and tally your points to see who won!