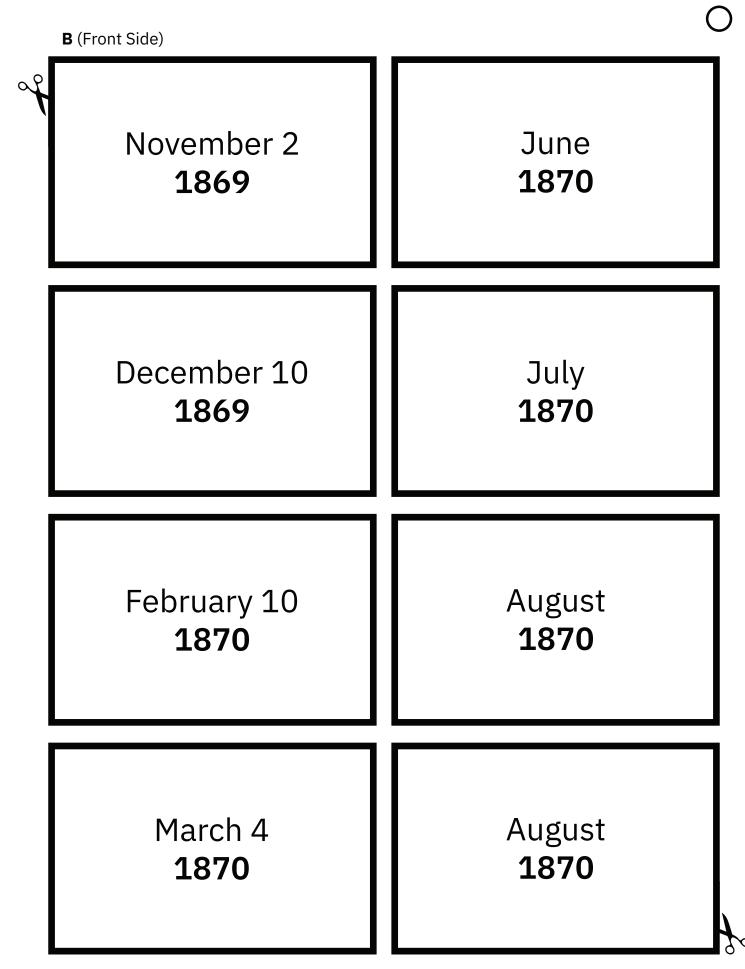

## Instructions

- **1.** Split players into 2 teams.
- **2.** Split the deck of cards in half. Each team should now lay all the cards out in a line with the icons facing upwards. *Do not look at the date side of the cards!*
- **3.** Play a game of Rock, Paper, Scissors or flip a coin to decide which team will lay out the first card. Then, have the chosen team lay out their first card, with the date side facing upwards.
- **4.** The opposing team will now choose a card from their lineup and place it beside the existing card.
  - **a.** If the team believes the event on the card took place BEFORE the event on the date card, place the card (icon side up) to the left.
  - **b.** If the team believes the event on the card took place AFTER the event on the date card, place the card (icon side up) to the right.

- **5.** Once the card has been laid down, flip it to check the date side.
  - **a.** If the card was placed in the correct order, the team receives a point.
  - **b.** If the card was placed in the incorrect order, the opposing team receives a point.
- 6. Once the card has been moved to the correct spot in the timeline, resume play.
- 7. Continue until all cards have been played and tally your points to see who won!