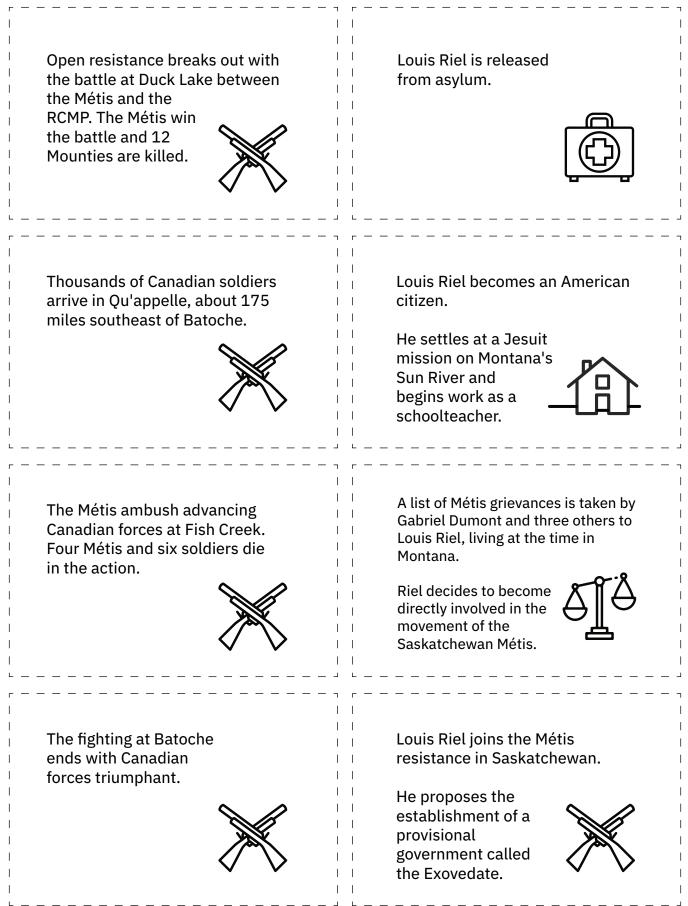

## Introduction

This game is intended to help learners review the events leading up to and following the Red River Resistance. This deck focuses on these events, and specifically on Métis leader Louis Riel. They can also be combined with other decks of cards on various topics to create an even broader view of history.