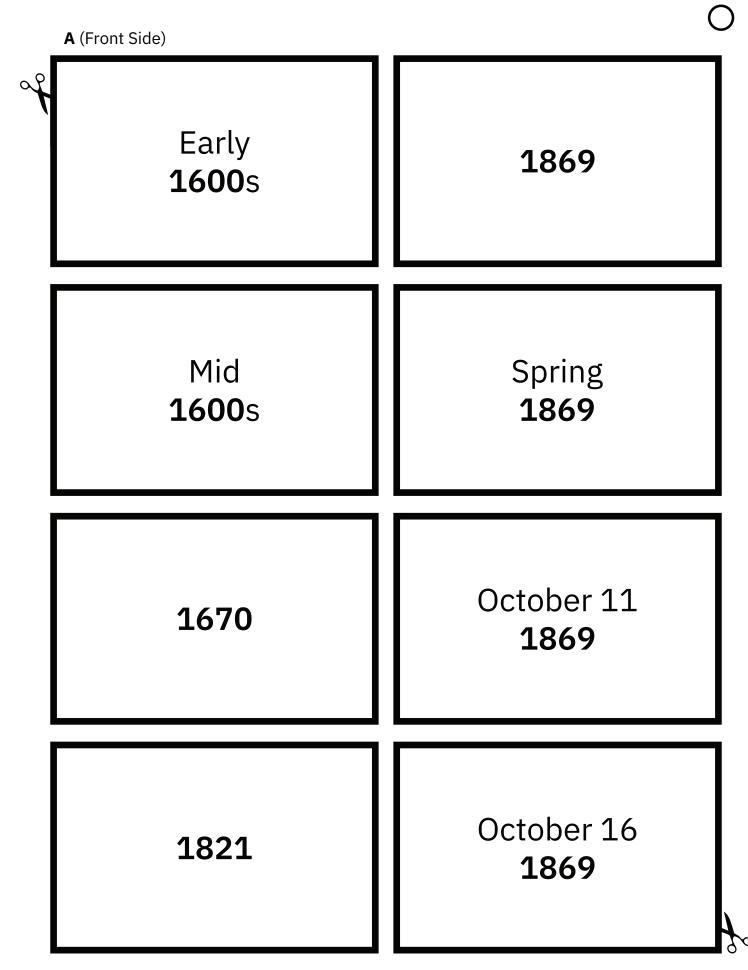

## Instructions

- **1.** Split players into 2 teams.
- **2.** Split the deck of cards in half. Each team should now lay all the cards out in a line with the icons facing upwards. *Do not look at the date side of the cards!*
- **3.** Play a game of Rock, Paper, Scissors or flip a coin to decide which team will lay out the first card. Then, have the chosen team lay out their first card, with the date side facing upwards.
- **4.** The opposing team will now choose a card from their lineup and place it beside the existing card.
  - **a.** If the team believes the event on the card took place BEFORE the event on the date card, place the card (icon side up) to the left.
  - **b.** If the team believes the event on the card took place AFTER the event on the date card, place the card (icon side up) to the right.

- **5.** Once the card has been laid down, flip it to check the date side.
  - **a.** If the card was placed in the correct order, the team receives a point.
  - **b.** If the card was placed in the incorrect order, the opposing team receives a point.
- 6. Once the card has been moved to the correct spot in the timeline, resume play.
- 7. Continue until all cards have been played and tally your points to see who won!