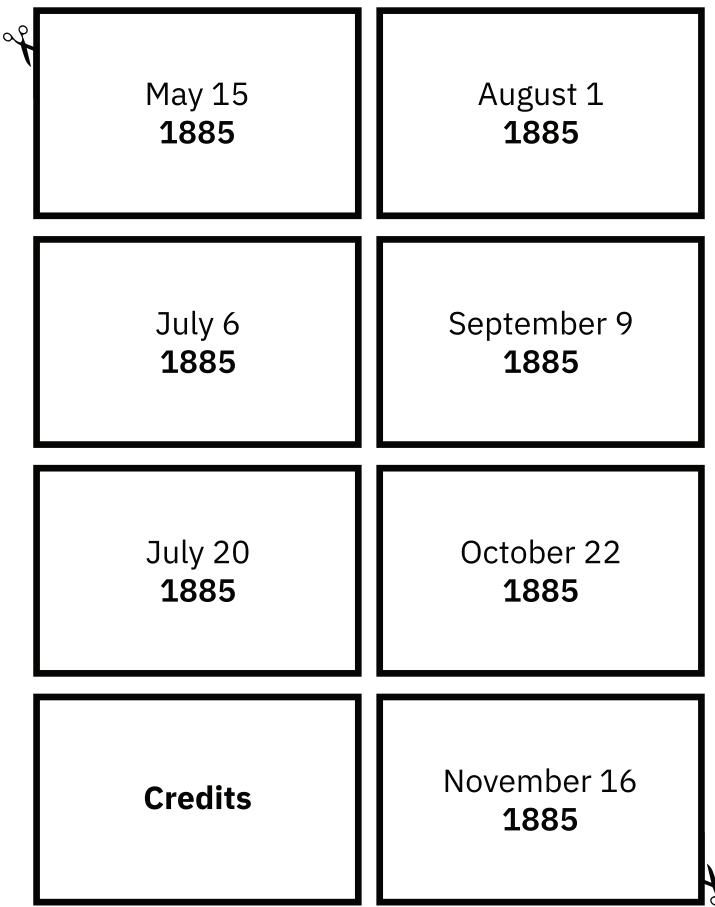

## Instructions

- **1.** Split players into 2 teams.
- **2.** Split the deck of cards in half. Each team should now lay all the cards out in a line with the icons facing upwards. *Do not look at the date side of the cards!*
- **3.** Play a game of Rock, Paper, Scissors or flip a coin to decide which team will lay out the first card. Then, have the chosen team lay out their first card, with the date side facing upwards.
- **4.** The opposing team will now choose a card from their lineup and place it beside the existing card.
  - **a.** If the team believes the event on the card took place BEFORE the event on the date card, place the card (icon side up) to the left.
  - **b.** If the team believes the event on the card took place AFTER the event on the date card, place the card (icon side up) to the right.

- **5.** Once the card has been laid down, flip it to check the date side.
  - **a.** If the card was placed in the correct order, the team receives a point.
  - **b.** If the card was placed in the incorrect order, the opposing team receives a point.
- 6. Once the card has been moved to the correct spot in the timeline, resume play.
- 7. Continue until all cards have been played and tally your points to see who won!